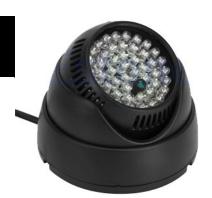

## 30M LED INDOOR ILLUMINATOR

- •30m spotlight range with night sensor
- •850nm IR Wavelength
- •48 LED Design
- •Ceiling or wall mount
- •Includes 12VDC @ 300mA power supply
- •Measures 100 (diam) x 70mm approx.

IR30