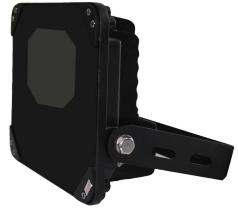

#### 170m LED ILLUMINATOR

- •170m spotlight range with night sensor
- •850nm IR Wavelength
- •12 High Power LED design (30W RMS or 145W PPO)
- •Waterproof aluminium case
- •Includes 12VDC @ 3000mA power supply
- •Measures 221x90x232mm in size, 1.8Kg (approx.)

\$299