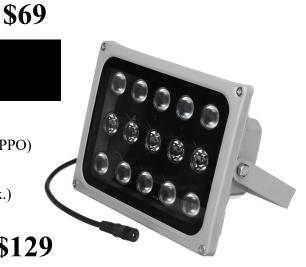

### 80m ULTRA-LUX LED ILLUMINATOR

- •80m spotlight range with night sensor
- •850nm IR Wavelength
- •15 High Intensity LED Design (19W RMS or 108W PPO)
- •Waterproof aluminium case
- •Includes 12VDC @ 2000mA power supply
- •Measures 182 x 138 x 140mm, 1.2Kg weight (approx.)

IR80 **\$129** 