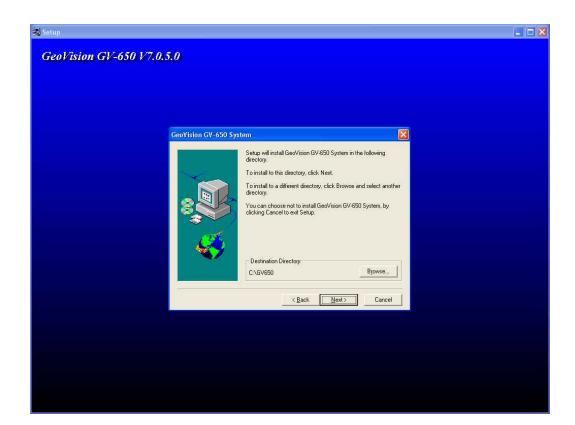

## 1. Software Install:

. . . . . .

If the following happens, pls overwrite all data: