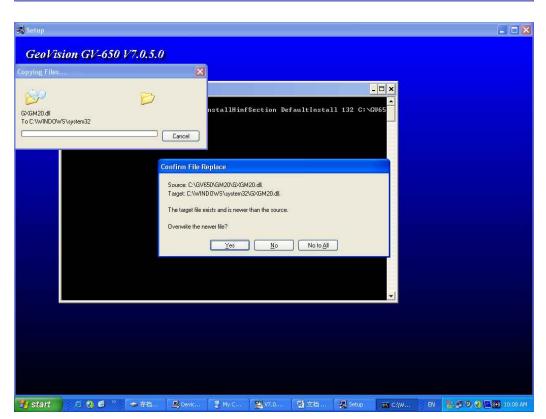

## 1. Software Install:

. . . . . .

If the following happens, pls overwrite all data: