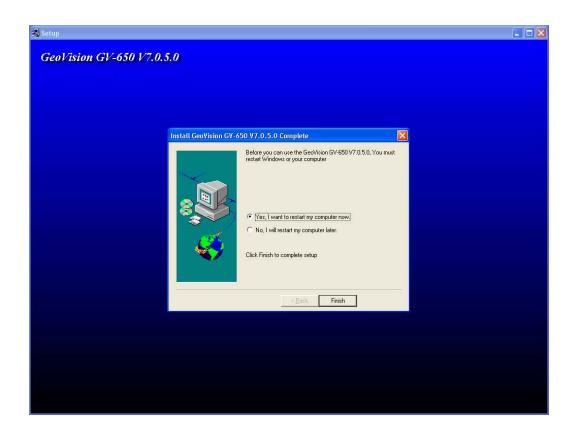

## 1. Software Install:

. . . . . .

If the following happens, pls overwrite all data: