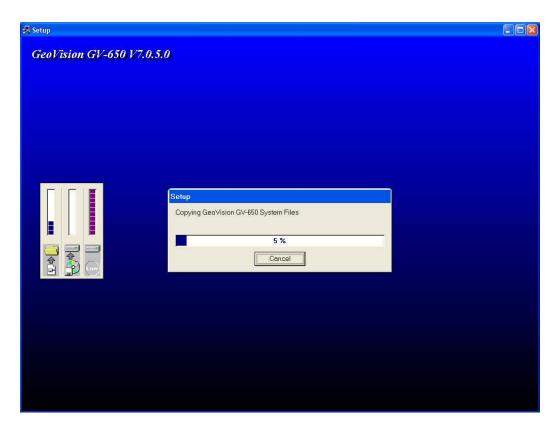

## 1. Software Install:

. . . . . .

If the following happens, pls overwrite all data: