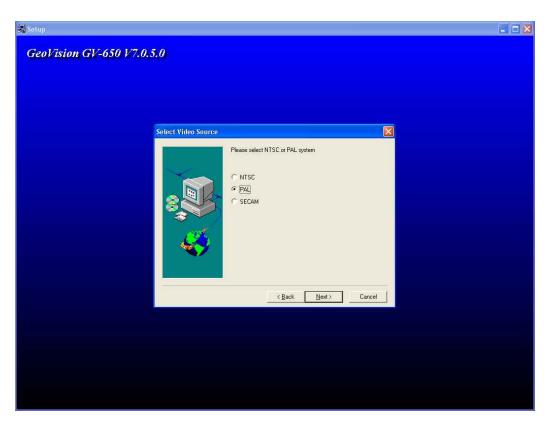

## 1. Software Install:

. . . . . .

If the following happens, pls overwrite all data: