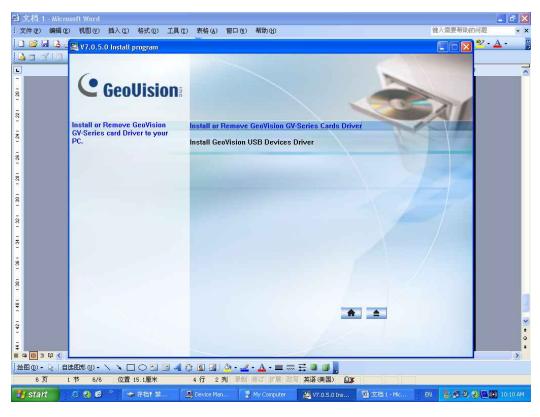

## 1. Software Install:















. . . . . .



If the following happens, pls overwrite all data:







# 2. Drivers Install











### Drivers shown in Device Manager: 雪文档 1 - Microsoft Wor :文件(E) 编辑(E) 视图(Y) 插入(E) 格式(E) 工具(T) 表格(A) 窗口(Y) 帮助(H) 键入需要帮助的问题 aby - A -🔛 🗃 🚨 🖳 V7.0.5.0 Install program A Device Manager **GeoVision** Elle Action View Help 🗉 🥯 Disk drives Display adapters Display adapters DVD/CD-ROM drives Floppy disk controllers Haman Interface Devices Back to first page. Install or Remove GeoVision GV-Se Install GeoVision USB Devices Driv Human Interface Devices The ATA/ATAPI controllers Keyboar S Keyboar S Monitors Monitors Prots (COM Quarter) S Legacy Audio Drivers Legacy Video Capture Devices Media Control Devices Realtek AC'97 Audio Video Codecs System devices || 終日の・ 🍃 | 自進日形の・ 🗸 🗀 〇 🖾 🖾 🚭 🔞 🔯 | 🍑 ・ 🛂 + 五 = 三 芸 💷 🗊 📙

中文(中国) ①3

🤐 V7.0.5.0 Ins... 型 文档 1 - Mic..

EN 🖁 💆 🥙 👰 💽 👀 10:15 AM

#### 3.