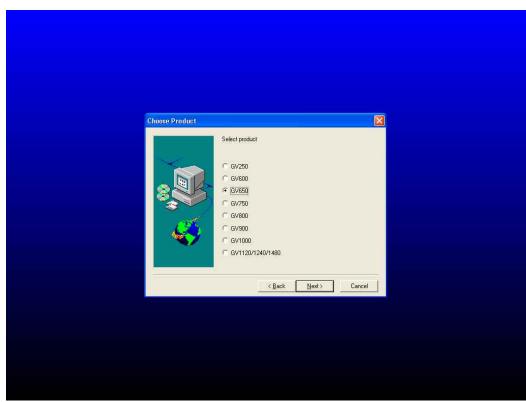

#### **Drivers:**

Notice for installing drivers: if you installed GV800 or above series software before, please make sure to uninstall drivers first before installing GV650 series drivers!