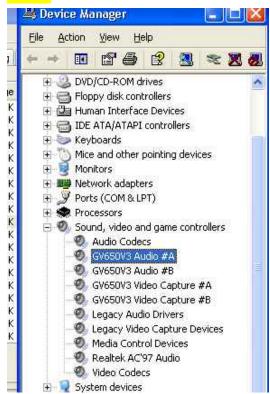

### Drivers shown in Device Manager: 雪文档 1 - Microsoft Wor :文件(E) 编辑(E) 视图(Y) 插入(E) 格式(E) 工具(T) 表格(A) 窗口(Y) 帮助(H) 键入需要帮助的问题 aby - A -🔛 🗃 🚨 🖳 V7.0.5.0 Install program A Device Manager **GeoVision** Elle Action View Help 🗉 🥯 Disk drives Display adapters Display adapters DVD/CD-ROM drives Floppy disk controllers Haman Interface Devices Back to first page. Install or Remove GeoVision GV-Se Install GeoVision USB Devices Driv Human Interface Devices The ATA/ATAPI controllers Keyboar S Keyboar S Monitors Monitors Prots (COM Quarter) S Legacy Audio Drivers Legacy Video Capture Devices Media Control Devices Realtek AC'97 Audio Video Codecs System devices || 終日の・ 🍃 | 自進日形の・ 🗸 🗀 〇 🖾 🖾 🚭 🔞 🔯 | 🍑 ・ 🛂 + 五 = 三 芸 💷 🗊 📙