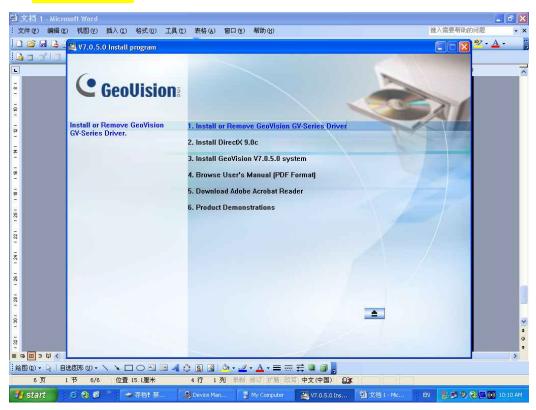

### Drivers shown in Device Manager: 雪文档 1 - Microsoft Wor :文件(E) 编辑(E) 视图(Y) 插入(E) 格式(E) 工具(T) 表格(A) 窗口(Y) 帮助(H) 键入需要帮助的问题 aby - A -🔛 🗃 🚨 🖳 V7.0.5.0 Install program A Device Manager **GeoVision** Elle Action View Help 🗉 🥯 Disk drives Display adapters Display adapters DVD/CD-ROM drives Floppy disk controllers Haman Interface Devices Back to first page. Install or Remove GeoVision GV-Se Install GeoVision USB Devices Driv Human Interface Devices The ATA/ATAPI controllers Keyboar S Keyboar S Monitors Monitors Prots (COM Quarter) S Legacy Audio Drivers Legacy Video Capture Devices Media Control Devices Realtek AC'97 Audio Video Codecs System devices || 終日の・ 🍃 | 自進日形の・ 🗸 🗀 〇 🖾 🖾 🚭 🔞 🔯 | 🍑 ・ 🛂 + 五 = 三 芸 💷 🗊 📙