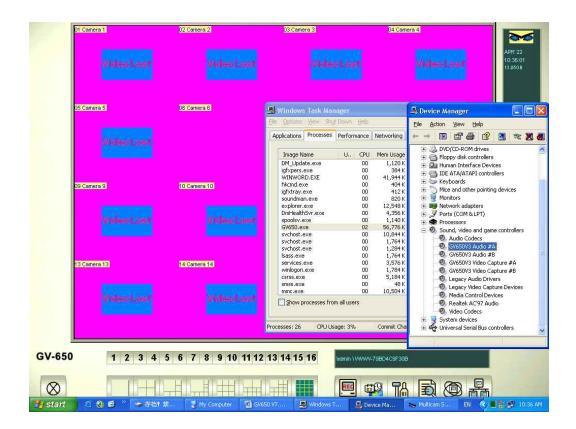

### Drivers shown in Device Manager: 雪文档 1 - Microsoft Wor :文件(E) 编辑(E) 视图(Y) 插入(E) 格式(E) 工具(T) 表格(A) 窗口(Y) 帮助(H) 键入需要帮助的问题 aby - A -🔛 🗃 🚨 🖳 V7.0.5.0 Install program A Device Manager **GeoVision** Elle Action View Help 🗉 🥯 Disk drives Display adapters Display adapters DVD/CD-ROM drives Floppy disk controllers Haman Interface Devices Back to first page. Install or Remove GeoVision GV-Se Install GeoVision USB Devices Driv Human Interface Devices The ATA/ATAPI controllers Keyboar S Keyboar S Monitors Monitors Prots (COM Quarter) S Legacy Audio Drivers Legacy Video Capture Devices Media Control Devices Realtek AC'97 Audio Video Codecs System devices || 終日の・ 🍃 | 自進日形の・ 🗸 🗀 〇 🖾 🖾 🚭 🔞 🔯 | 🍑 ・ 🛂 + 五 = 三 芸 💷 🗊 📙