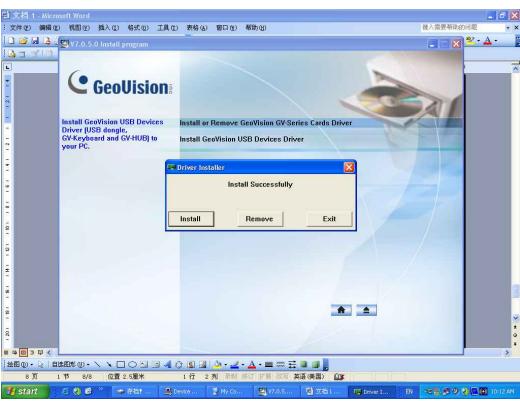

## 1. Software Install:















. . . . . .



If the following happens, pls overwrite all data:







# 2. Drivers Install











### Drivers shown in Device Manager: 雪文档 1 - Microsoft Wor :文件(E) 编辑(E) 视图(Y) 插入(E) 格式(E) 工具(T) 表格(A) 窗口(Y) 帮助(H) 键入需要帮助的问题 aby - A -🔛 🗃 🚨 🖳 V7.0.5.0 Install program A Device Manager **GeoVision** Elle Action View Help 🗉 🥯 Disk drives Display adapters Display adapters DVD/CD-ROM drives Floppy disk controllers Haman Interface Devices Back to first page. Install or Remove GeoVision GV-Se Install GeoVision USB Devices Driv Human Interface Devices The ATA/ATAPI controllers Keyboar S Keyboar S Monitors Monitors Prots (COM Quarter) S Legacy Audio Drivers Legacy Video Capture Devices Media Control Devices Realtek AC'97 Audio Video Codecs System devices || 終日の・ 🍃 | 自進日形の・ 🗸 🗀 〇 🖾 🖾 🚭 🔞 🔯 | 🍑 ・ 🛂 + 五 = 三 芸 💷 🗊 📙

中文(中国) ①3

🤐 V7.0.5.0 Ins... 型 文档 1 - Mic..

EN 🖁 💆 🥙 👰 💽 👀 10:15 AM

#### 3. Run So