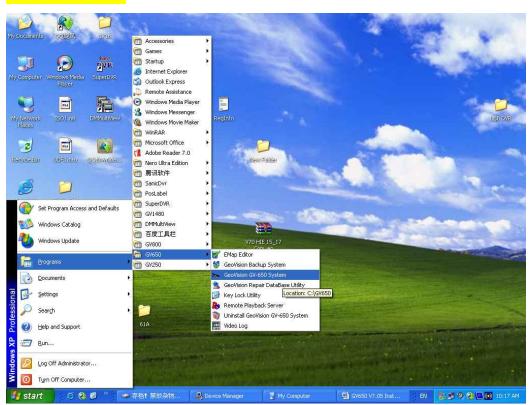

crosoft Wor :文件(E) 编辑(E) 视图(Y) 插入(E) 格式(E) 工具(T) 表格(A) 窗口(Y) 帮助(H) 键入需要帮助的问题 aby - A -🔛 🗃 🚨 🖳 V7.0.5.0 Install program A Device Manager **GeoVision** Elle Action View Help 🗉 🥯 Disk drives Display adapters Display adapters DVD/CD-ROM drives Floppy disk controllers Haman Interface Devices Back to first page. Install or Remove GeoVision GV-Se Install GeoVision USB Devices Driv Human Interface Devices The ATA/ATAPI controllers Keyboar S Keyboar S Monitors Monitors Prots (COM Quarter) S Legacy Audio Drivers Legacy Video Capture Devices Media Control Devices Realtek AC'97 Audio Video Codecs System devices || 終日の・ 🍃 | 自進日形の・ 🗸 🗀 〇 🖾 🖾 🚭 🔞 🔯 | 🍑 ・ 🛂 + 五 = 三 芸 💷 🗊 📙

中文(中国) ①3

🤐 V7.0.5.0 Ins... 型 文档 1 - Mic..

EN 🖁 💆 🥙 👰 💽 👀 10:15 AM

#### 3. Run Software

🥞 start

8 0 0

位置 3厘米

🚇 Device Man...









#### **Drivers:**



Notice for installing drivers: if you installed GV800 or above series software before, please make sure to uninstall drivers first before installing GV650 series drivers!