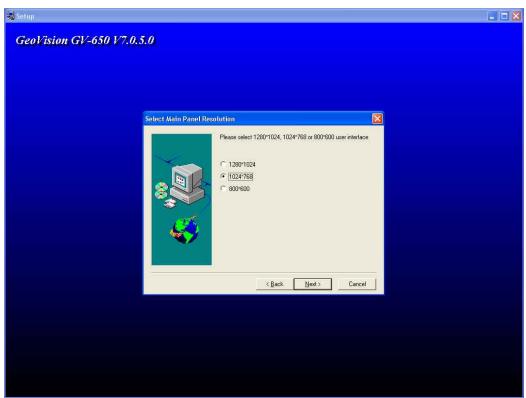

## 1. Software Install:

. . . . . .

If the following happens, pls overwrite all data: