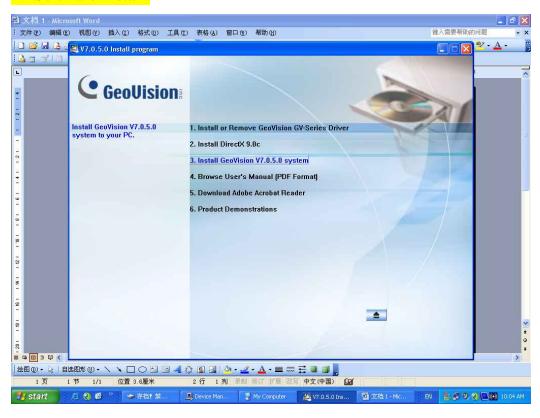

## 1. Software Install:

. . . . . .

If the following happens, pls overwrite all data: