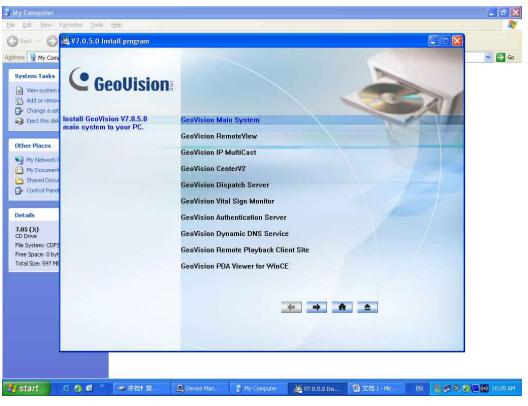

## 1. Software Install:















. . . . . .



If the following happens, pls overwrite all data:







# 2. Drivers Install











### Drivers shown in Device Manager: 雪文档 1 - Microsoft Wor :文件(E) 编辑(E) 视图(Y) 插入(E) 格式(E) 工具(T) 表格(A) 窗口(Y) 帮助(H) 键入需要帮助的问题 aby - A -🔛 🗃 🚨 🖳 V7.0.5.0 Install program A Device Manager **GeoVision** Elle Action View Help 🗉 🥯 Disk drives Display adapters Display adapters DVD/CD-ROM drives Floppy disk controllers Haman Interface Devices Back to first page. Install or Remove GeoVision GV-Se Install GeoVision USB Devices Driv Human Interface Devices The ATA/ATAPI controllers Keyboar S Keyboar S Monitors Monitors Prots (COM Quarter) S Legacy Audio Drivers Legacy Video Capture Devices Media Control Devices Realtek AC'97 Audio Video Codecs System devices || 終日の・ 🍃 | 自進日形の・ 🗸 🗀 〇 🖾 🖾 🚭 🔞