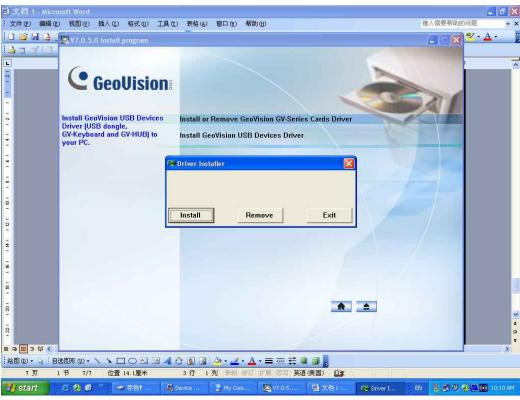

# 2. Drivers Install

#### **Drivers:**

Notice for installing drivers: if you installed GV800 or above series software before, please make sure to uninstall drivers first before installing GV650 series drivers!