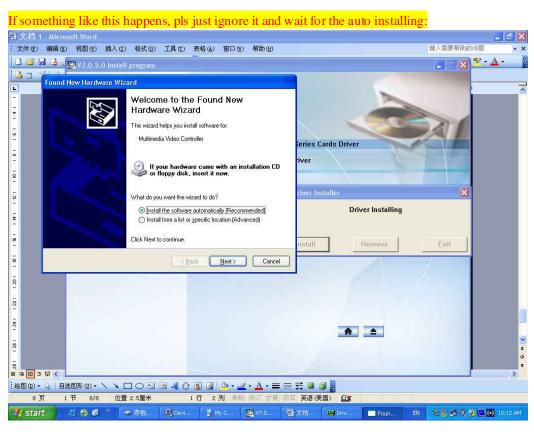

## 1. Software Install:















. . . . . .



If the following happens, pls overwrite all data:







# 2. Drivers Install











### Drivers shown in Device Manager: 雪文档 1 - Microsoft Wor :文件(E) 编辑(E) 视图(Y) 插入(E) 格式(E) 工具(T) 表格(A) 窗口(Y) 帮助(H) 键入需要帮助的问题 aby - A -🔛 🗃 🚨 🖳 V7.0.5.0 Install program A Device Manager **GeoVision** Elle Action View Help 🗉 🥯 Disk drives Display adapters Display adapters DVD/CD-ROM drives Floppy disk controllers Haman Interface Devices Back to first page. Install or Remove GeoVision GV-Se Install GeoVision USB Devices Driv Human Interface Devices The ATA/ATAPI controllers Keyboar S Keyboar S Monitors Monitors Prots (COM Quarter) S Legacy Audio Drivers Legacy Video Capture Devices Media Control Devices Realtek AC'97 Audio Video Codecs System devices || 終日の・ 🍃 | 自進日形の・ 🗸 🗀 〇 🖾 🖾 🚭 🔞 🔯 | 🍑 ・ 🛂 + 五 = 三 芸 💷 🗊 📙

中文(中国) ①3

🤐 V7.0.5.0 Ins... 型 文档 1 - Mic..

EN 🖁 💆 🥙 👰 💽 👀 10:15 AM

#### 3. Run