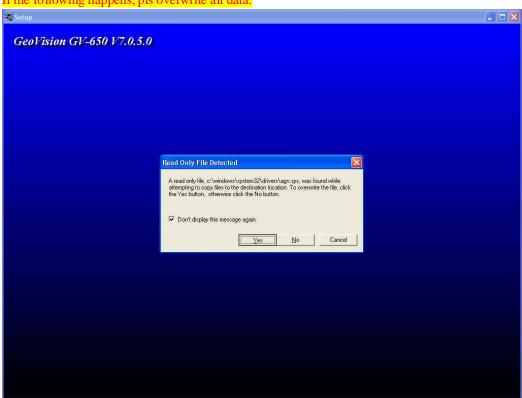

## 1. Software Install:

. . . . . .

If the following happens, pls overwrite all data: