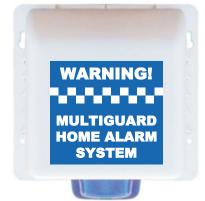

## Secure your apartment Now!

Feature packed, this 8 zone "plug & secure" wireless alarm system incorporates the latest supervised wireless technology for your security and peace of mind.

The product is easy to install, expand or relocate, making it ideal for owner occupied or rented premises. You can utilise any of our wireless detectors to expand the system to meet your needs. All programming is done simply via the high security code hopping remote controls supplied.

## **Product Features**

- Feature Packed 8 Zone Security System with DIY Installation
- 2 x Quality Wireless Passive Infrared Detectors
- 2 x High Security Code Hopping Remote Controls with Lithium Batteries
- Emergency Panic Function via Remote
- Backup Battery & Mains Power Adaptor
- Powerful External Siren with Flashing Blue Strobe
- Has the same appearance as Security Industry standard alarm systems
  - High Frequency Internal Siren to Repel Intruders

## Multi-Guard DIY ALARM \$329

(WGUARD)