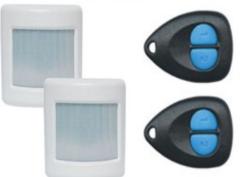

## **Product Features**

- Feature Packed 8 Zone Security System with DIY Installation
- 2 x Quality Wireless Passive Infrared Detectors
- 2 x High Security Code Hopping Remote Controls with Lithium Batteries
- Emergency Panic Function via Remote
- Backup Battery & Mains Power Adaptor
- Powerful External Siren with Flashing Blue Strobe
- Has the same appearance as Security Industry standard alarm systems
  - High Frequency Internal Siren to Repel Intruders

The Wireless PIR Sensors are also compatible with our ENSA Energy Saving & Home Automation products.