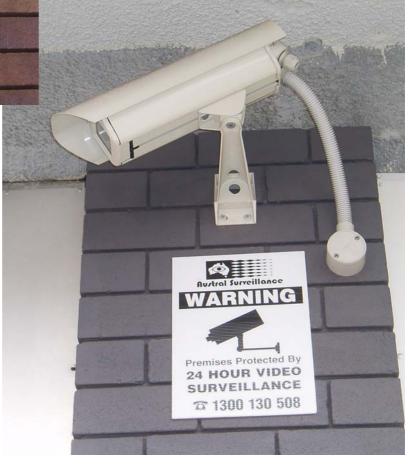

## Good!

- -Simulated cable (supplied)
  - -Balanced and Centred presentation
  - -Warning sign flat and secure
  - -4 x Dynabolts secure main bracket

## **Outstanding!**

- -25mm Conduit and Junction Box (can be purchased from electrical supplier)
- -Balanced and Centred presentation
- -Warning sign flat and secure
- -4 x Dynabolts secure main bracket