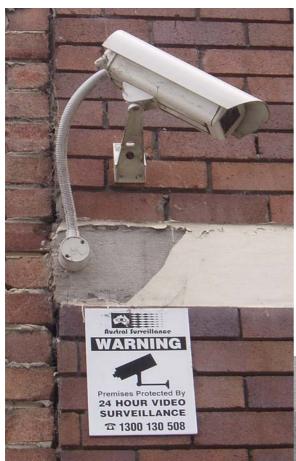

## **Outstanding!**

- -25mm Conduit and Junction Box (can be purchased from electrical supplier)
- -Balanced and Centred presentation
- -Warning sign flat and secure
- -4 x Dynabolts secure main bracket

## Installation Examples, Continued..... DumOD and DumODDEL

Simulated conduit
enhances the
realism of a dummy
camera. Half a
metre of 25mm
conduit, a single
Junction box and a
few saddles will
cost about \$15
at most electrical
retailers