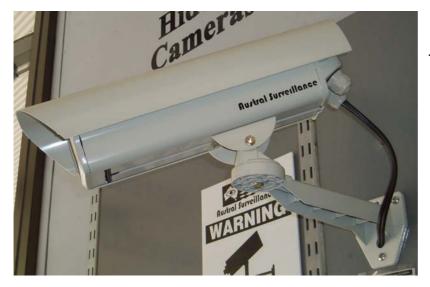

## Good!

- -Simulated cable (supplied)
  - -Balanced and Centred presentation
  - -Warning sign flat and secure
  - -4 x Dynabolts secure main bracket