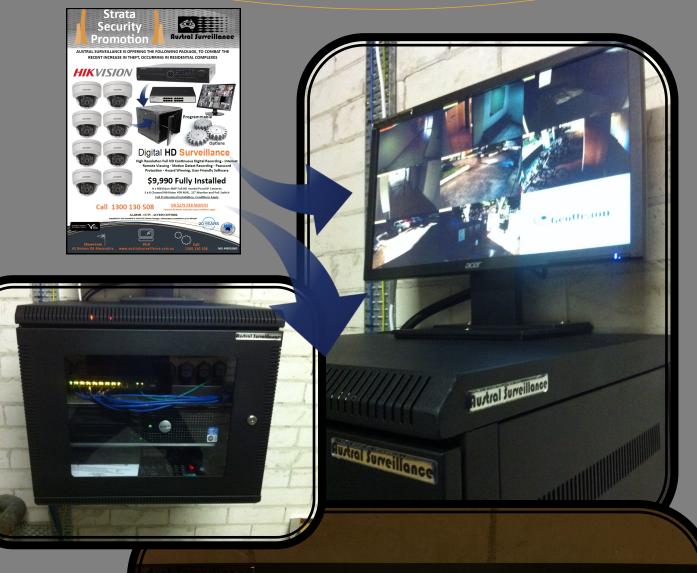

# **Digital HD Surveillance**

High Resolution Full HD Continuous Digital Recording - Internet **Remote Viewing - Motion Detect Recording - Password Protection - Award Winning, User Friendly Software** 

### \$9,990 Fully Installed

8 x HikVision 4MP Full HD Vandal Proof IP Cameras 1 x 8 Channel HikVision 4TB NVR , 22" Monitor and PoE Switch **Full Professional Installation, Conditions Apply** 