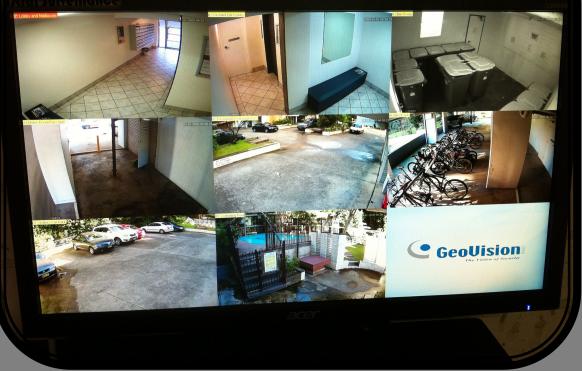

# **Digital HD Surveillance**

High Resolution Full HD Continuous Digital Recording - Internet **Remote Viewing - Motion Detect Recording - Password Protection - Award Winning, User Friendly Software** 

WOW! STUNNING RESOLUTION!!