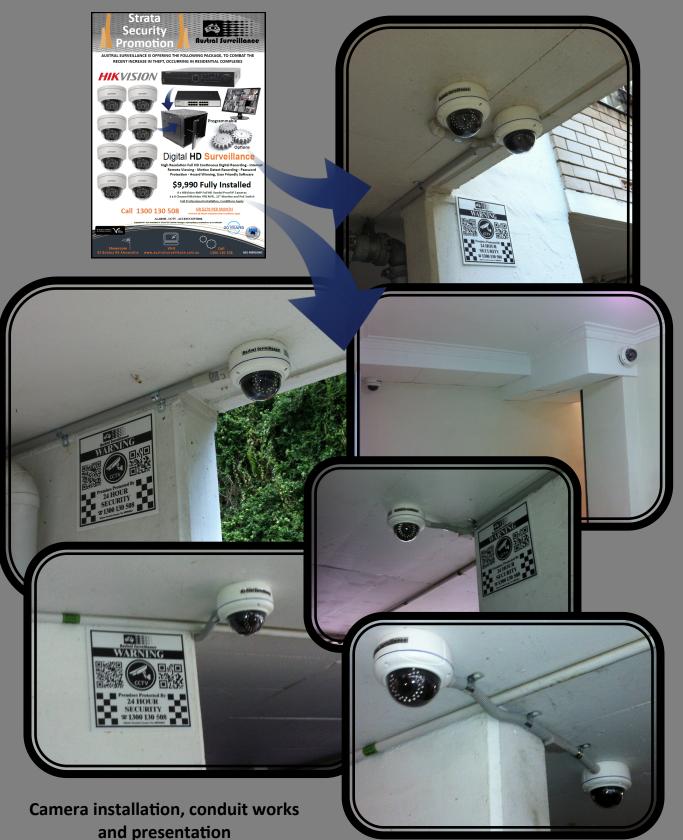

Building management and security is a constant challenge for the Executive Committee of many Strata Title plans . This white paper will show you how Austral Surveillance will convert a concept presented in a glossy brochure into a fully installed security reality, delivered utilising the highest levels of workmanship, to an end that's often simply put... wow, what stunning resolution!

WOW! STUNNING RESOLUTION!!