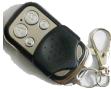

### 4 Channel Remote Relay

Control up to 4 different devices with a single controller and key fob remote. Transmission distance: 30m & frequency: 433.92MHz rolling-code, Learning capacity: 250 remotes per module, Outputs: 4 x NO/NC relay contacts individually selectable as momentary or latched, 5A Relay Rating 12VDC Operation. **Extra Remote \$45** 