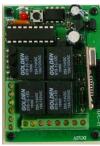

### 4 Channel Remote Relay

Control up to 4 different devices with a single controller and key fob remote. Transmission distance: 30m & frequency: 433.92MHz rolling-code, Learning capacity: 250 remotes per module, Outputs: 4 x NO/NC relay contacts individually selectable as momentary or latched, 5A Relay Rating 12VDC Operation. **Extra Remote \$45** 