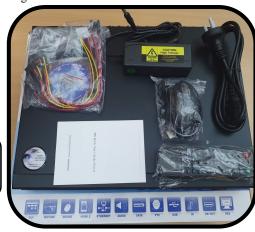

# **Package Contents**

1 x <u>qMeye16</u> 16 Port DVR, 1TB HDD, Instruction manual, Software CD Power Supply, Remote, Mouse and SATA Cables (qMeye16)

1.2m HDMI Cable...\$9
4TB WD Purple Hard Drive Upgrade (Fitted) 129
Offsite software pre-configuration, remote setup and training...\$65