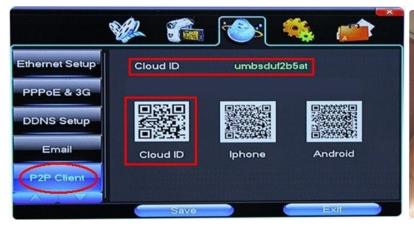

- \*No static/ fixed IP address requirement
- \*No DDNS setup needed
- \*No Router setup needed
- \*No subsequent monthly ISP after-sales costs for above

P2P FUNCTION

M'TEAM