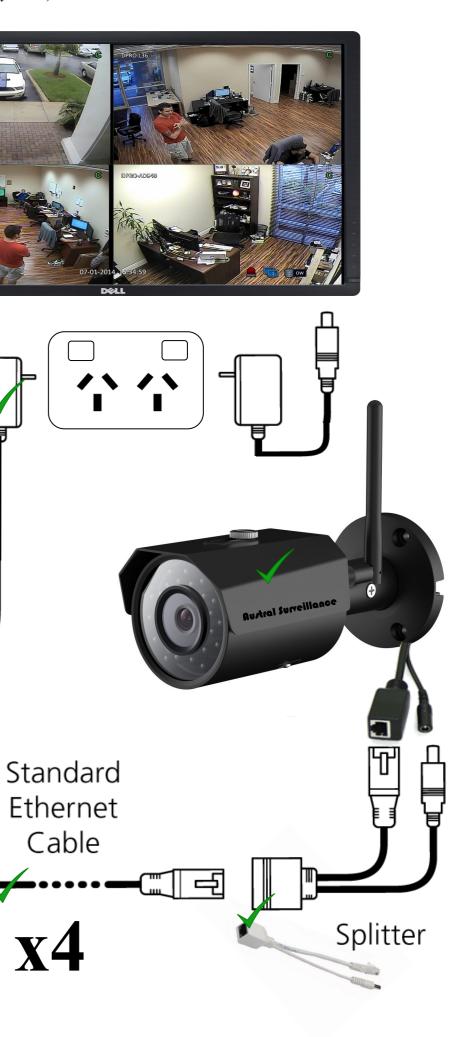

**DIY CCTV SYSTEM QUICK SETUP GUIDE** Your PC Monitor (Any Brand) 1. Injector and splitter Setup (Pre 2015 Kits) (Standard VGA Input) Austral Surveillance 1300 130 508 OR... Your VGA Cable (Not Supplied) Your TV (Any Brand) Your HDMI (Standard HDMI <u>OR</u>VGA Input) Cable (Not Supplied) Ē © 🚾 Ø Your Router HDD VGA Pre-Installed 10312001 0012V Π 0 Standard (Non PoE) Network Switch (Connects all hardware into 1 network) Kit Checklist 8 Channel NVR HDD Installed Ъ Mouse and Mat A Power Supply (NVR) 3A Power Supply (CCTV) 2 x 1M Ethernet 4 x 20M Ethernet 1 x 8 Way DC Splitter 4 x Injector/Splitter Kits

\_

7 6 5 4

Ь

3

2

Injector

Cable

- 4 x Cameras
- 1 x TP Link 8 Port Switch
- 1 x Quick Setup Guide 1 x vMeye NVR Cheat Sheet
- 1 x vMeye Cloud Cheat Sheet

Does customer require monitor?

4 x Warning Stickers

OTHER Does customer require \$100 Support package? Does customer require HDMI or VGA Cable?

Denotes that item is supplied with kit