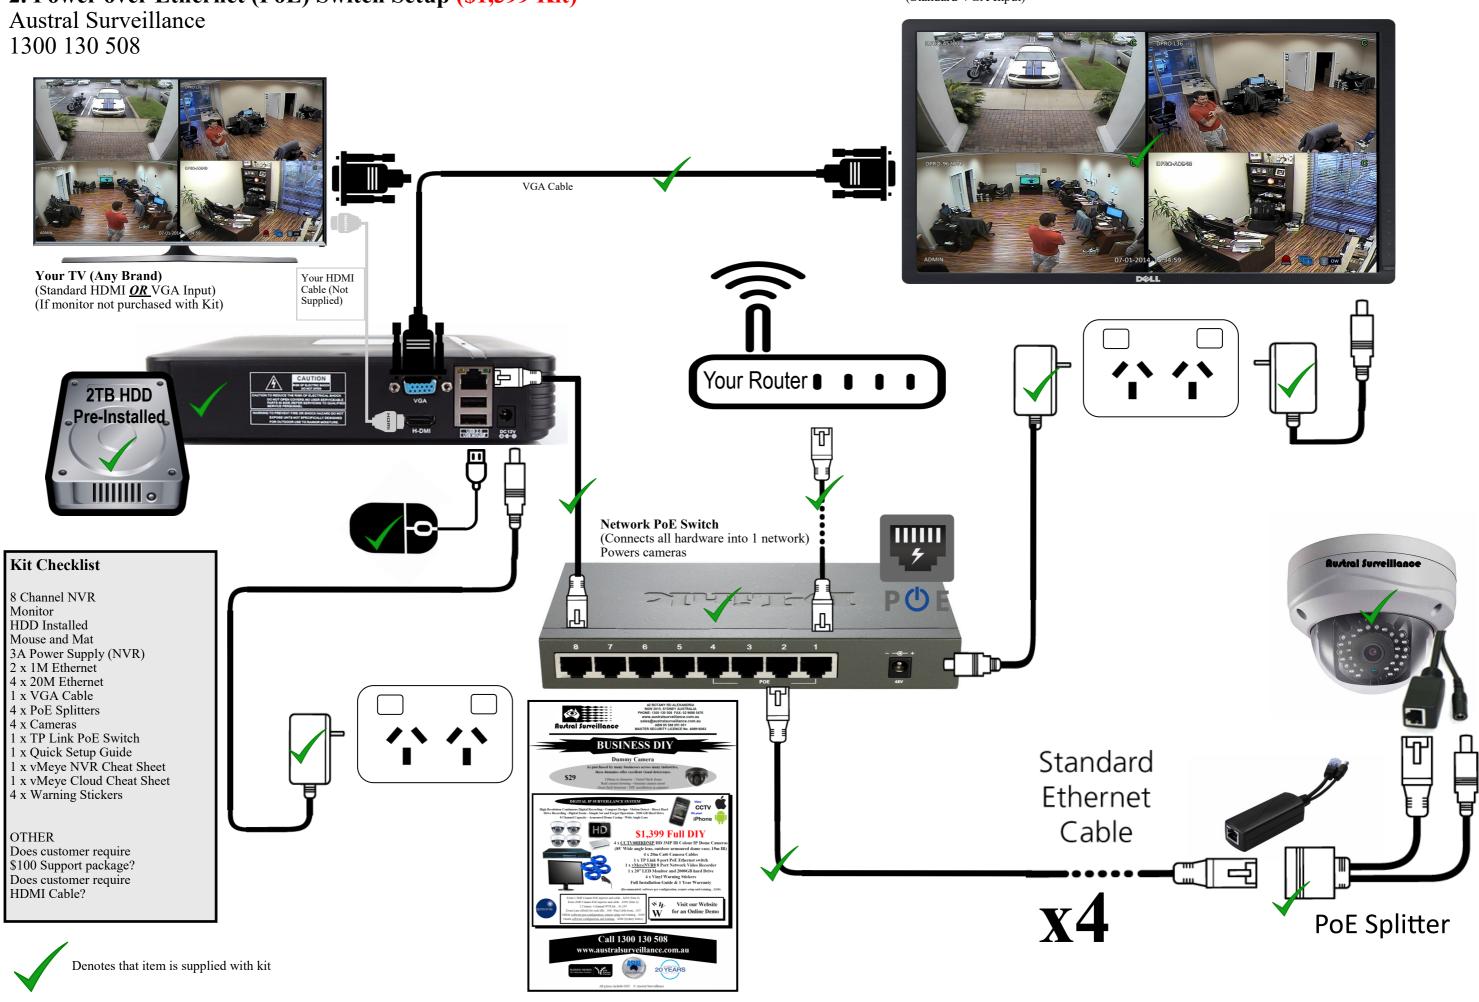

## DIY CCTV SYSTEM QUICK SETUP GUIDE 2. Power over Ethernet (PoE) Switch Setup (\$1,399 Kit)

Monitor (Standard VGA Input) DIY CCTV SYSTEM QUICK SETUP GUIDE 3. Power over Ethernet (PoE) NVR Setup (\$699 Kit)

\_

7 6 5 4

Ь

3

2

Injector

Cable

- 4 x Cameras
- 1 x TP Link 8 Port Switch
- 1 x Quick Setup Guide 1 x vMeye NVR Cheat Sheet
- 1 x vMeye Cloud Cheat Sheet

Does customer require monitor?

4 x Warning Stickers

OTHER Does customer require \$100 Support package? Does customer require HDMI or VGA Cable?

Denotes that item is supplied with kit