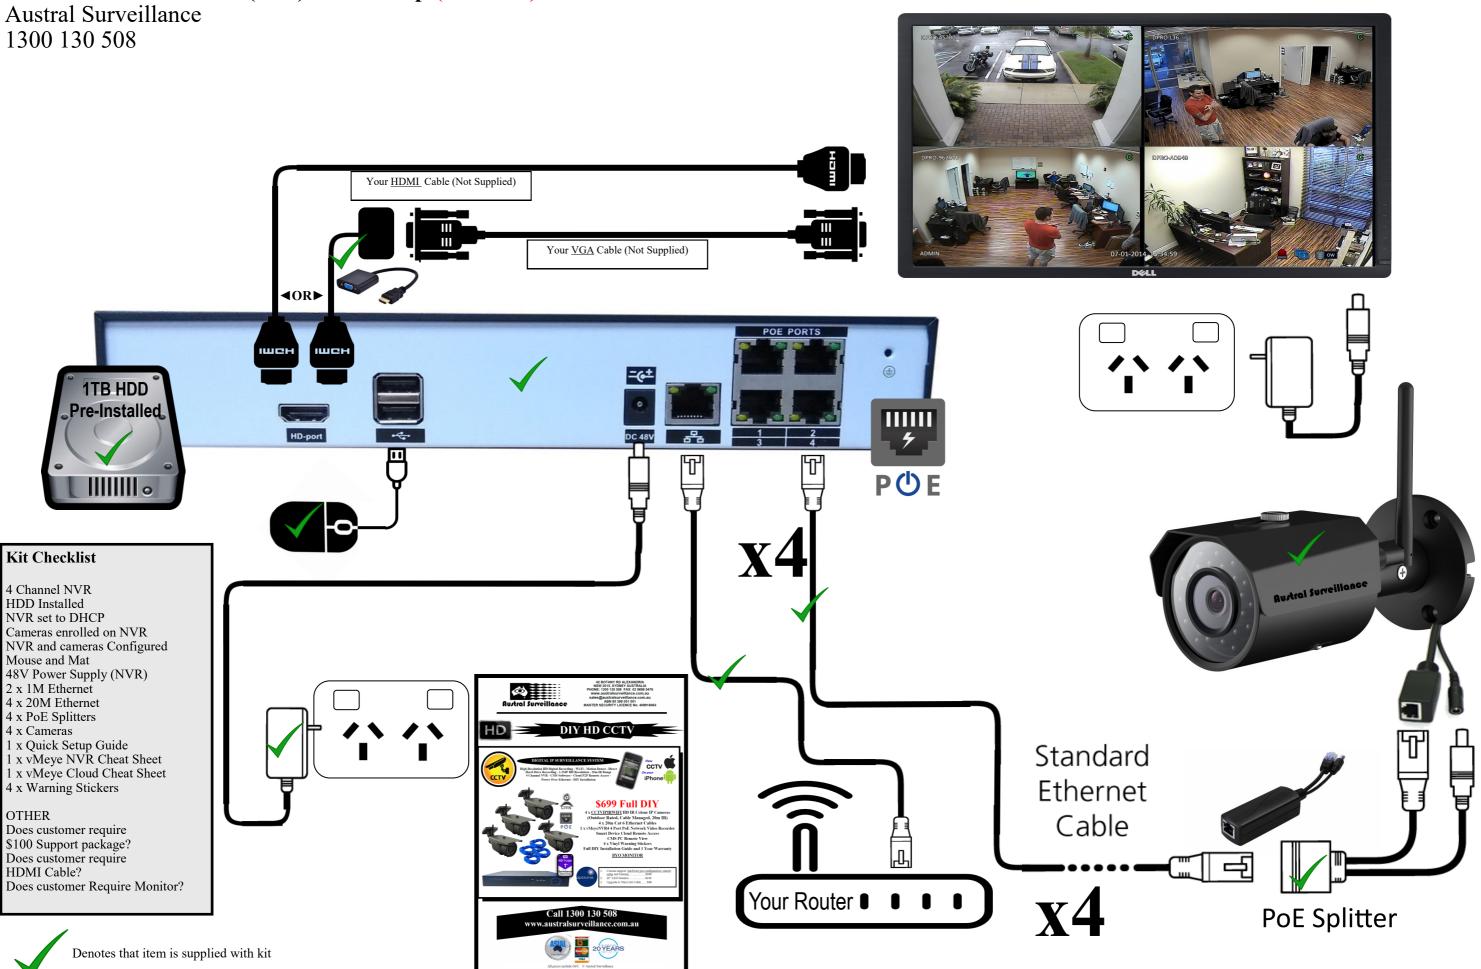

## DIY CCTV SYSTEM QUICK SETUP GUIDE 2. Power over Ethernet (PoE) Switch Setup (\$1,399 Kit)

Monitor (Standard VGA Input) DIY CCTV SYSTEM QUICK SETUP GUIDE 3. Power over Ethernet (PoE) NVR Setup (\$699 Kit)

Your PC Monitor or Television (Standard HDMI or VGA Input)

\_

7 6 5 4

Ь

3

2

Injector

Cable

- 4 x Cameras
- 1 x TP Link 8 Port Switch
- 1 x Quick Setup Guide 1 x vMeye NVR Cheat Sheet
- 1 x vMeye Cloud Cheat Sheet

Does customer require monitor?

4 x Warning Stickers

OTHER Does customer require \$100 Support package? Does customer require HDMI or VGA Cable?

Denotes that item is supplied with kit