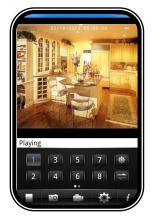

## 1 MegaPixel HD, Covert Pin Hole PIR Colour IP Camera

Utilising a 1 Megapixel WiFi capable IP camera, this unit is designed to offer exceptional picture quality and superior range. Images can be streamed via 802.11x WiFi network to a PC or you can even watch from your iPhone using vMeye App! Features include: