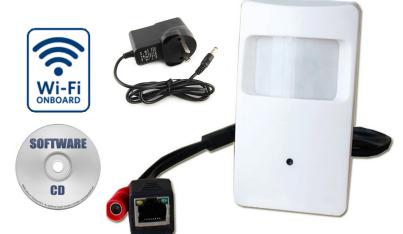

## 1 MegaPixel HD, Covert Pin Hole PIR Colour IP Camera

Utilising a 1 Megapixel WiFi capable IP camera, this unit is designed to offer exceptional picture quality and superior range. Images can be streamed via 802.11x WiFi network to a PC or you can even watch from your iPhone using vMeye App! Features include:

| Image System             |                                                                           |
|--------------------------|---------------------------------------------------------------------------|
| Image sensor             | 1/3" 1 MP image sensor                                                    |
| Effective pixels         | 1MP 4:3 1280 (H) X 720 (V) , D1 720x586, CIF 352x288                      |
| Image Compression Method | H.264                                                                     |
| Frame rate               | Frame rate up to 15fps at 1280 x 720; up to 30fps at 720x576              |
| Lens                     | lens f=6mm, F1.2 (Mega pixel lens)                                        |
| Electrical               |                                                                           |
| Minimum illumination     | 1.5 Lux                                                                   |
| Feature                  |                                                                           |
| Exposure mode            | Auto                                                                      |
| White Balance            | Auto                                                                      |
| Motion detection         | 5 Motion detection zones                                                  |
| Record mode              | Continually, Schedule, Alarm, via CMS Software                            |
| Snapshot                 | Snapshot via CMS. Snapshot send email or send to FTP                      |
| Record                   | Record via CMS Software Supplied,                                         |
| Power Supply             |                                                                           |
| Power requirement        | DC 12V 1.5A, DC 2.1mm Plug, Max. 9W                                       |
| Network                  |                                                                           |
| Ethernet                 | 10Base-T/100Base-TX Ethernet connection for LAN / 802.11a/b/g WLAN        |
| Internet protocol        | TCP/IP, UDP, HTTP, HTTPs, SMTP, DNS, DHCP, NTP, FTP, RTP,RTSP, ICMP, uPNP |
| IP                       | IPv4                                                                      |
| Connectors               | RJ-45                                                                     |
| Browser                  | IE browser 6.0 or above                                                   |
| Mechanical               |                                                                           |
| Dimensions (L x W x H)   | 40 x 40 x 75 (mm) Including antenna and bracket                           |
| Weight                   | 0.8kg                                                                     |
| Package Contents         |                                                                           |
|                          | Camera, mounting bracket, power supply, software CD                       |