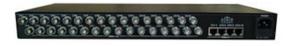

# 4 Way Passive Balun

Similar to the BalBNC, except this unit integrates 4 video inputs. BNC for Video and RJ45 for Cat 5 connections.

- 2 required (one each end)
- •300m range for colour cameras •600m range for B&W cameras
- •NO POWER SOURCE REQUIRED!

Bal04 **\$185ea** 