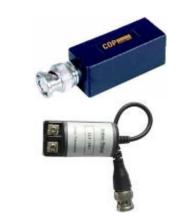

### VIDEO CAT 5 BALUN TRANSFORMER

One is required for each end of the cable run. Input is via a BNC plug and output via RJ45s and reversed for the other end of the line. Has a built in impedance couple device & noise filter.

- •300m range for colour cameras,600m range for B&W cameras
- •2 Types available NO POWER SOURCE REQUIRED!

BalBNC

\$69ea