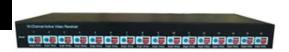

### 16 CHANNEL RACK MOUNT ACTIVE BALUN

Similar to the Bal04ACT, except this unit integrates 16 channels in a 19" rack mountable chassis

- •1200m range for colour cameras BAL04 to BAL16ACT
- •2400m range for colour cameras BAL04ACT to BAL16ACT
- •REQUIRES 240 VAC (IEC Power cord supplied)

Bal16ACT **\$799ea**