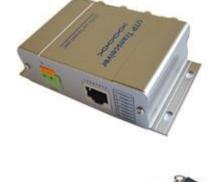

## 4 WAY ACTIVE BALUN

Similar to the Bal04, except this unit integrates an active transceiver.

- •1200m range for colour cameras BAL04 to BAL04ACT
- •2400m range for colour cameras BAL04ACT to BAL04ACT
- •REOUIRES 12VDC

Bal04ACT **\$250ea** 